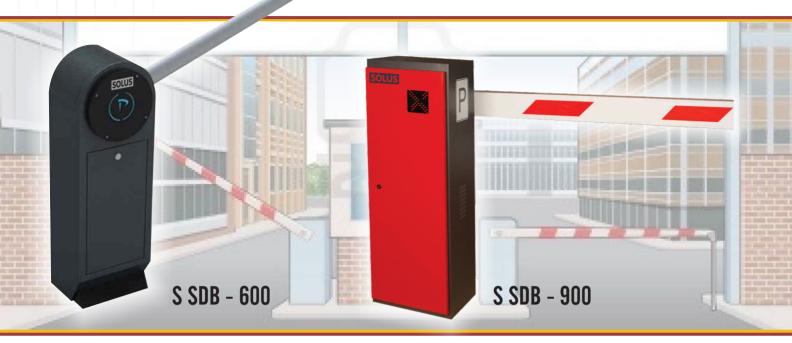

## **Solus Boom Barriers**

Combination of Reliability, Performance and Elegant looks, Solus Boom Barriers are fitted with high quality maintenance free, powerful electro mechanical AC driven mechanism. Forming a core part of barrier this drive mechanism and motor base is Precision Die casted with aluminum alloy. This mechanism along with balanced spring provides soft, no noise & no jerk operations even in intensive usage. This also ensures prolonged working life for Barrier.

Boom Length can be chosen from 2 to 6 meters, accordingly the barrier closing time varies from 2 to 4 seconds. They can be conveniently installed at right or left hand side of Vehicle entrance. A manual clutch option is provided to open the Boom Barrier in power outage situations.

## **Key Features:**

- 2 to 6 meter length. 1 second Per Meter Opening, Closing time.
- No maintenance, No noise motor.
- Key & Hand Clutch options for manual operation.
- Dual Boom limiting methods.
- Integrable with LED signals & Time display units.